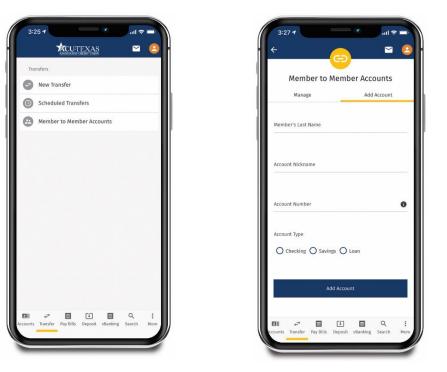

Transfer money to other ACU of Texas accounts with ease by following these instructions:

From your Digital Banking dashboard, select **Transfers**, then choose **Member to Member Accounts**.

Add the member's information and account type before clicking **Add Account**. Once their account has been added, proceed and review as though you were transferring between your own accounts.